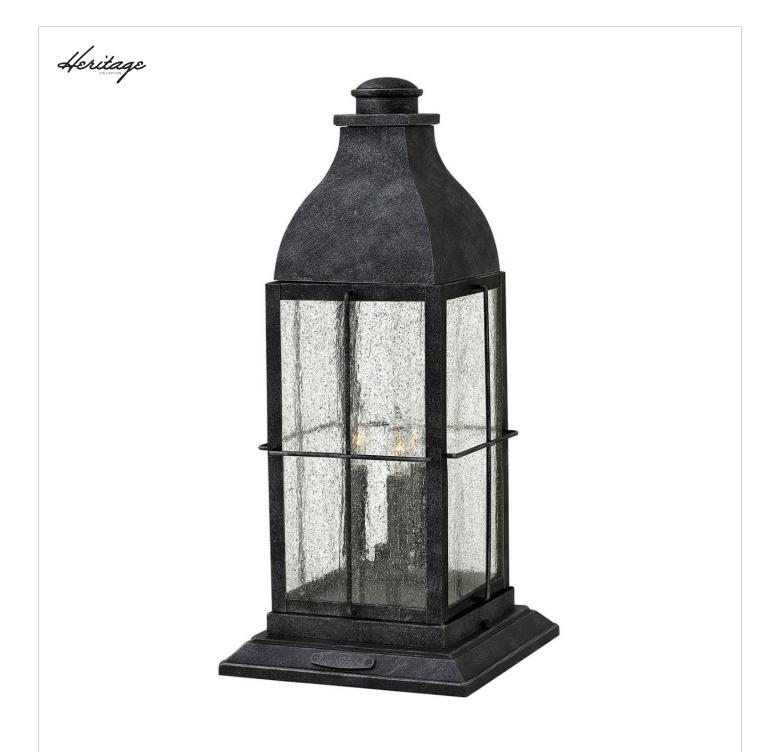

## 2047GS-LV

Bingham's traditional style recalls a turn-of-the-century gas light reproduction. The vintage look is nautical in nature and recognizes Hinkley's origins on the shores of Lake Erie. The aluminum construction features clear seedy glass and a Greystone finish; while candelabra lamping completes the authentic style. FINISH: Greystone GLASS: Clear Seedy WIDTH: 9.8" HEIGHT: 21.3" LIGHT SOURCE: LED Lamp WATTAGE: 3-3.50w Cand. LED \*Included