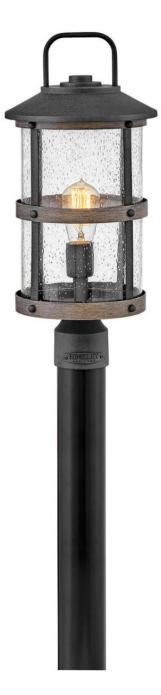

#### 2687DZ

The look is relaxed, but the components of Lakehouse are quietly satisfying. Lakehouse features a distressed, Aged Zinc finish with clear seedy glass. Driftwood Grey finish rings add a wooden look to round out the coastal casual style. Cast aluminum construction ensures Lakehouse will withstand for years. Blissfully simple, yet all the details are memorable.

# HINKLEY

FINISH: Aged Zinc GLASS: Clear Seedy WIDTH: 9" HEIGHT: 18.8" LIGHT SOURCE: Socket WATTAGE: 1-100w Med.

HINKLEY 33000 Pin Oak Parkway Avon Lake, OH 44012 PHONE: (440) 653-5500 Toll Free: 1 (800) 446-5539 hinkley.com