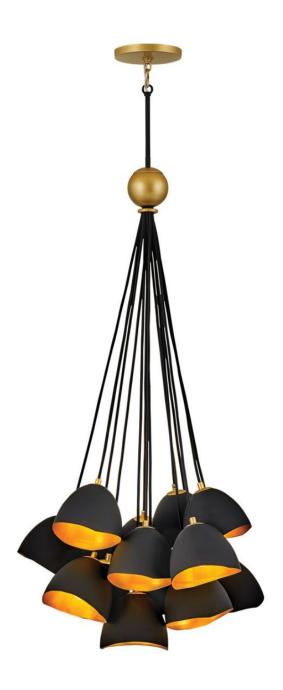

## **NULA**

LARGE SINGLE TIER

## 35906SHB

Nula is a work of art. A juxtaposition of industrial elements and organic influencers transmutes simplicity into decadence. Pairing a dense Shell Black or Shell White exterior with a gleaming, gold leaf interior elicits a dramatic effect. Several designs offer flexibility to customize for unique installations.

FINISH: SHELL BLACK

**WIDTH**: 26" **HEIGHT**: 45"

**LIGHT SOURCE**: Socket **WATTAGE**: 15-60w Cand.

**HINKLEY** 33000 Pin Oak Parkway Avon Lake, OH 44012 **PHONE: (440) 653-5500** Toll Free: 1 (800) 446-5539 hinkley.com