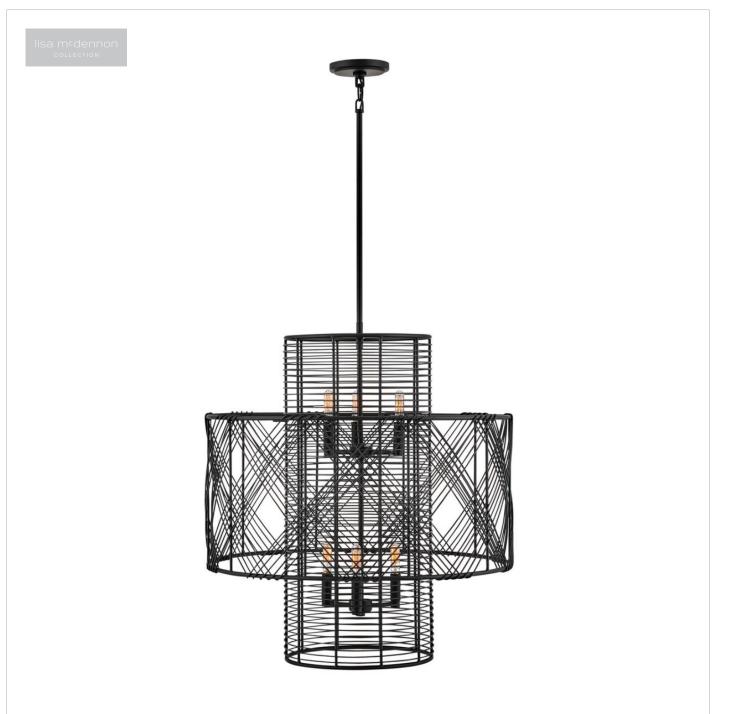

## 41065BLK

Nikko is a stunning study in contrasts: simultaneously bold and airy, minimalist yet intricate. Its sleek wire design is woven into a striking multi-tier pendant that evenly radiates light throughout. The transitional silhouette, infused with a subtle coastal nuance, is available in either Light Ashwood or Black finish options. Nikko is part of the Lisa McDennon Collection.

## HINKLEY

FINISH: Black\* WIDTH: 26" HEIGHT: 27.8" LIGHT SOURCE: Socket WATTAGE: 6-60w Cand.

HINKLEY 33000 Pin Oak Parkway Avon Lake, OH 44012 PHONE: (440) 653-5500 Toll Free: 1 (800) 446-5539 hinkley.com