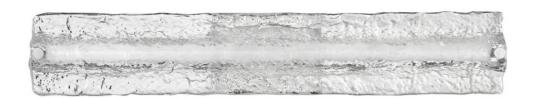

## **LUCENT**

LARGE LED VANITY

## 52094CM

A gentle wave of thick lava glass washes over the chrome base and integrated LED to create a soothing, wall-grazing light that smoothly transforms a space. Lucent features a minimalist profile, yet the exceptional light pattern makes a maximum impression. Invisi-mount system ensures the look stays clean and contemporary

FINISH: Chrome GLASS: Lava WIDTH: 30.3" HEIGHT: 5.3"

LIGHT SOURCE: Integrated LED WATTAGE: 40w LED \*Included

**HINKLEY** 33000 Pin Oak Parkway Avon Lake, OH 44012 **PHONE: (440) 653-5500** Toll Free: 1 (800) 446-5539 hinkley.com