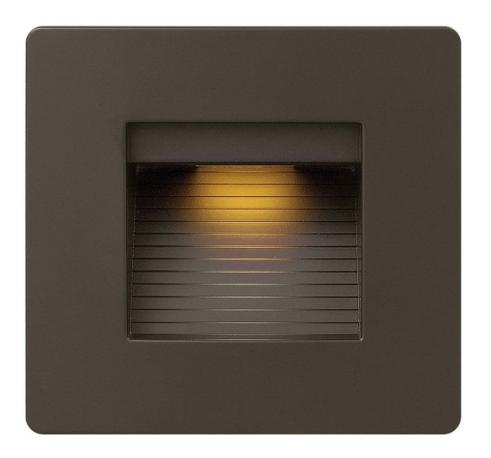

## 58506BZ3K

The Luna step light is the perfect addition to any interior or exterior lighting plan and complements the Hinkley Luna outdoor lantern collection. A contemporary styled radius front die cast faceplate is included. The Luna step light is compatible with any decorator style faceplate and is easily retrofitted to any gang/receptacle location.

FINISH: Bronze WIDTH: 4.8" HEIGHT: 4.5" DEPTH: 2.1"

**LIGHT SOURCE**: Integrated LED **WATTAGE**: 4w LED \*Included

HINKLEY 33000 Pin Oak Parkway Avon Lake, OH 44012 **PHONE: (440) 653-5500** hin Toll Free: 1 (800) 446-5539