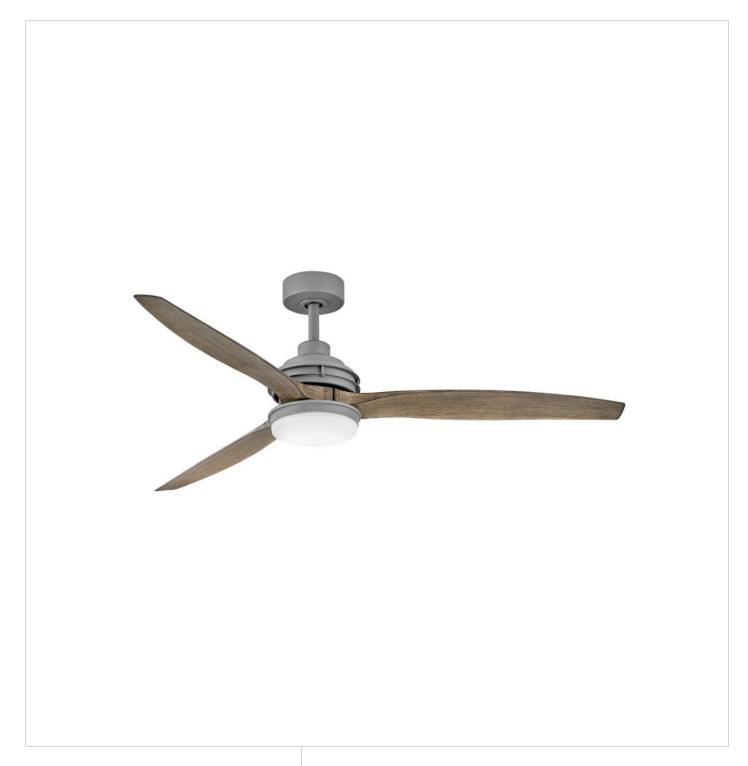

## ARTISTE 60" LED FAN

## 900160FGT-LWD

Artiste offers a transitional silhouette to enhance any and all spaces. Elegantly tapered blades are available in a wide array of fashionable finishes to cool and accentuate a space in style. Its integrated LED lighting and DC motor technology deliver excellent energy efficiency. Artiste is so versatile; it can be used for both indoor and outdoor spaces. Blades are included with every fan.

**FINISH**: Graphite **GLASS**: Etched Opal

WIDTH: 60" HEIGHT: 15.5" BLADE COUNT: 3

**HINKLEY** 33000 Pin Oak Parkway Avon Lake, OH 44012 **PHONE: (440) 653-5500** Toll Free: 1 (800) 446-5539 hinkley.com