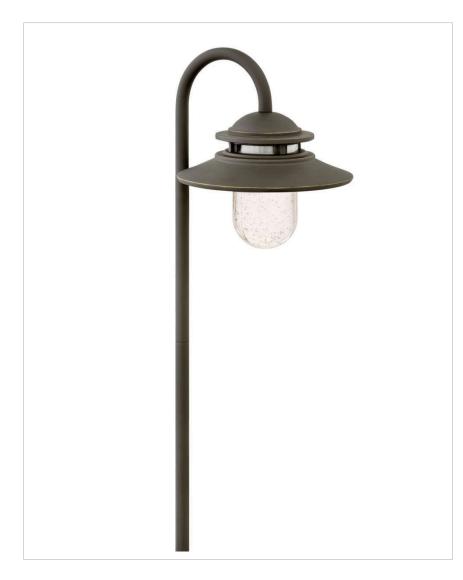

## 1566OZ-LL

## ATWELL LED PATH LIGHT

Hinkley Path Lights add impeccable style and safety to walkways and outdoor living environments to create sophisticated curb appeal.

| DETAILS   |                   |
|-----------|-------------------|
| FINISH:   | Oil Rubbed Bronze |
| MATERIAL: | Aluminum          |
| GLASS:    | Clear Seedy       |

| DIMENSIONS     |       |
|----------------|-------|
| WIDTH:         | 8.8"  |
| HEIGHT:        | 25.5" |
| DEPTH:         | 8     |
| WEIGHT:        | 2     |
| TOP TO OUTLET: | 0     |

|                              | _                                |
|------------------------------|----------------------------------|
| LIGHT SOURCE                 |                                  |
| LIGHT SOURCE:                | LED Lamp                         |
| LED NAME:                    | 00T5-27LED-1.5                   |
| WATTAGE:                     | 1-1.50w T5 LED *Included         |
| VOLTAGE:                     | 12v                              |
| COLOR TEMP:                  | 2700                             |
| LUMENS:                      | 150                              |
| CRI:                         | 90                               |
| INCANDESCENT<br>EQUIVALENCY: | 1 x 25w                          |
| DIMMABLE:                    | Yes - MLV On Transformer Primary |
| TRANSFORMER<br>REQUIRED:     | Yes                              |