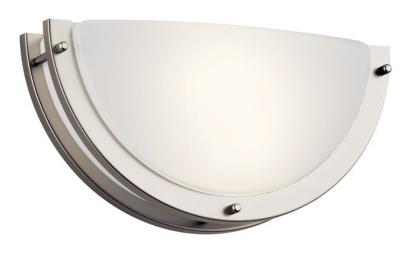

# 6" LED Wall Sconce Brushed Nickel

10790NILED (Brushed Nickel)

| roject Name: |
|--------------|
| ocation:     |
| ype:         |
| ty:          |
| omments:     |
|              |

#### **Dimensions**

| Base Backplate                                  | 11.75 X 5.75 |
|-------------------------------------------------|--------------|
| Extension                                       | 3.50"        |
| Weight                                          | 1.00 LBS     |
| Height from center of Wall opening (Spec Sheet) | 2.50"        |
| Height                                          | 6.00"        |
| Width                                           | 11.75"       |
| Width                                           | 11.75"       |

#### **Product/Ordering Information**

| SKU    | 10790NILED     |
|--------|----------------|
| Finish | Brushed Nickel |
| Style  | Contemporary   |
| UPC    | 783927519496   |

# Specifications

| Diffuser Description | White Acrylic |
|----------------------|---------------|
| Material             | PLASTIC       |