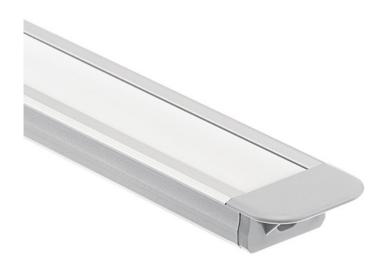

## TE Standard Series 4' Kit Standard Depth Recessed **Channel Silver**

1TEK1STRC4SIL (Silver)

| Project Name: |
|---------------|
| _ocation:     |
| Гуре:         |
| Qty:          |
| Comments:     |