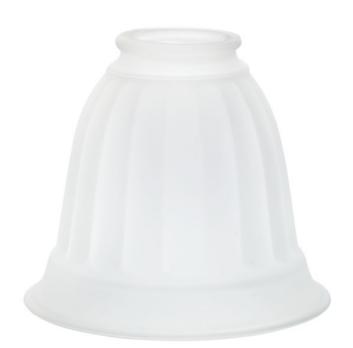

# Fitter Glass 2.25" Satin Etched

340127 (Universal Glass)

| Project Name: |  |
|---------------|--|
| Location:     |  |
| Туре:         |  |
| Qty:          |  |
| Comments:     |  |
|               |  |

## **Certifications/Qualifications**

www.kichler.com/warrantu

Product/Ordering Information

| SKU    | 340127.00 |
|--------|-----------|
| Finish | Other     |
| Style  | Other     |