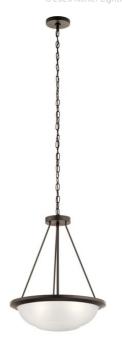

#### **Dimensions**

Base Backplate 5.00 DIA
Chain/Stem Length 72"
Weight 8.10 LBS
Height 22.75"
Overall Height 97.00"
Width 18.25"

# **Product/Ordering Information**

SKU 52393OZ
Finish Olde Bronze
Style Traditional
UPC 783927802413