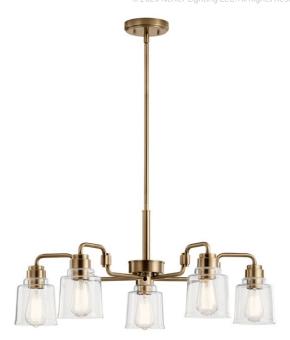

#### **Dimensions**

Base Backplate 5.25 DIA Chain/Stem Length 36"

Weight 10.00 LBS
Height 13.50"
Overall Height 52.00"
Width 30.00"

## **Light Source**

Lamp Included Not Included

Lamp Type A19

Light Source Incandescent

Max or Nominal Watt 75.00 # of Bulbs/LED 5

Modules

Max Wattage/Range 75.00 Socket Type Medium Socket Wire 105

## Mounting/Installation

Interior/Exterior Interior
Lead Wire Length 104
Location Rating Dry

Mounting Style Stem Hung Mounting Weight 5.75 LBS

# Housing

Diffuser Description Clear
Primary Material STEEL
Max Stem Tilt 90 Degrees

# **Product/Ordering Information**

SKU 52398WBR
Finish Brass
Style Industrial
UPC 783927001960