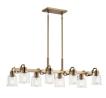

#### **Dimensions**

Base Backplate 5.25 DIA
Chain/Stem Length 36"
Weight 3.00 LBS
Height 11.25"
Overall Height 49.00"
Width 5.00"

## **Light Source**

Lamp Included Not Included

Lamp Type A19

Light Source Incandescent

Max or Nominal Watt 75.00 # of Bulbs/LED 1

Modules

Max Wattage/Range 75.00 Socket Type Medium Socket Wire 150

# Mounting/Installation

Interior/Exterior Interior
Lead Wire Length 71
Location Rating Dry

Mounting Style Stem Hung
Mounting Weight 2.25 LBS
Slope Ceiling Kit Yes

Included

## Housing

Diffuser Description Clear
Primary Material STEEL
Max Stem Tilt 90 Degrees

## **Product/Ordering Information**

SKU 52399WBR

Finish Weathered Brass

Style Industrial UPC 783927001977