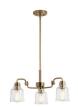

arrantu

#### **Dimensions**

Base Backplate 5.25 DIA
Chain/Stem Length 36"
Weight 3.00 LBS
Height 11.25"
Overall Height 49.00"
Width 5.00"

## **Light Source**

Lamp Included Not Included

Lamp Type A19

Light Source Incandescent

Max or Nominal Watt 75.00 # of Bulbs/LED 1

Modules

Max Wattage/Range 75.00 Socket Type Medium Socket Wire 150

# Mounting/Installation

Interior/Exterior Interior
Lead Wire Length 71
Location Rating Dry

Mounting Style Stem Hung
Mounting Weight 2.25 LBS
Slope Ceiling Kit Yes

Included

## **FIXTURE ATTRIBUTES**

## Housing

Diffuser Description Clear
Primary Material STEEL
Max Stem Tilt 90 Degrees

## **Product/Ordering Information**

SKU 52399WBR

Finish Weathered Brass

Style Industrial UPC 783927001977

# **Finish Options**





## **ALSO IN THIS FAMILY**



## 52397WBR



## 52398WBR



52400WBR

# KICHLER.