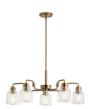

*Dimensions**

Base Backplate 5.25 DIA
Chain/Stem Length 36"
Weight 3.00 LBS
Height 11.25"
Overall Height 49.00"
Width 5.00"

## **Light Source**

Lamp Included Not Included

Lamp Type A19

Light Source Incandescent

Max or Nominal Watt 75.00 # of Bulbs/LED 1

Modules

Max Wattage/Range 75.00 Socket Type Medium Socket Wire 150

# Mounting/Installation

Interior/Exterior Interior
Lead Wire Length 71
Location Rating Dry

Mounting Style Stem Hung
Mounting Weight 2.25 LBS
Slope Ceiling Kit Yes

Included

## **FIXTURE ATTRIBUTES**

## Housing

Diffuser Description Clear
Primary Material STEEL
Max Stem Tilt 90 Degrees

## **Product/Ordering Information**

SKU 52399WBR

Finish Weathered Brass

Style Industrial UPC 783927001977

# **Finish Options**





## **ALSO IN THIS FAMILY**



## 52397WBR



## 52398WBR



52400WBR

# KICHLER.