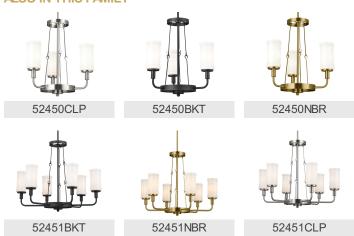

stall Glass Up or Down Interior/Exterior Lead Wire Length Location Rating Mounting Weight Wire Connectors | Yes Yes INTERIOR 6" Damp 2.00 LBS Wire Nuts |
|                                                                                                                       |                                             |

## **FIXTURE ATTRIBUTES**

| Housing                      |          |
|------------------------------|----------|
| Diffuser Description         | Opal     |
| Primary Material             | Steel    |
| Shade Included               | n/a      |
| Product/Ordering Information |          |
| SKU                          | 52454BKT |

 SKU
 52454BKT

 Finish
 Textured Black

 Style
 Cottagecore

 UPC
 783927014168

## **Finish Options**









## **ALSO IN THIS FAMILY**