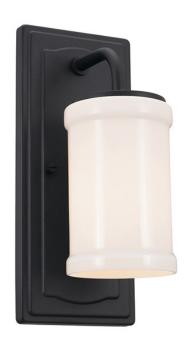

## **FIXTURE ATTRIBUTES**

| Housing                      |          |
|------------------------------|----------|
| Diffuser Description         | Opal     |
| Primary Material             | Steel    |
| Shade Included               | n/a      |
| Product/Ordering Information |          |
| SKU                          | 52454BKT |

 SKU
 52454BKT

 Finish
 Textured Black

 Style
 Cottagecore

 UPC
 783927014168