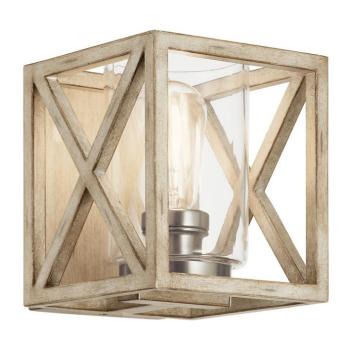

# Moorgate™ 7" 1 Light Wall Sconce with Clear Glass Distressed Antique White

© 2020 Kichler Lighting LLC. All Rights Reserved.

## **Dimensions**

Base Backplate 5.00 X 7.25 Extension 7.25" Weight 3.80 LBS Height from center of 3.50"

Wall opening (Spec

Sheet)

Height 7.25" Width 6.50"

# **Light Source**

Lamp Included Not Included

Lamp Type A19

Light Source Incandescent

Max or Nominal Watt 75.00 # of Bulbs/LED 1

Modules

Max Wattage/Range 75.00 Socket Type Medium Socket Wire 150

# Mounting/Installation

Install Glass Up or Down Yes
Interior/Exterior Interior
Location Rating Damp
Mounting Style Wall Mount
Mounting Weight 3.30 LBS

# Housing

Diffuser Description Clear Primary Material STEEL

# **Product/Ordering Information**

SKU 55063DAW

Finish Distressed Antique

White

Style Lodge / Country UPC 783927800921