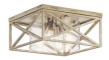

# Moorgate™ 7" 1 Light Wall Sconce with Clear Glass Distressed Antique White

© 2020 Kichler Lighting LLC. All Rights Reserved.

## **Dimensions**

Base Backplate 5.00 X 7.25 Extension 7.25" Weight 3.80 LBS Height from center of 3.50"

Wall opening (Spec

Sheet)

Height 7.25" Width 6.50"

# Housing

Diffuser Description Clear Primary Material STEEL

# **Product/Ordering Information**

SKU 55063DAW

Finish Distressed Antique

White

Style Lodge / Country UPC 783927800921