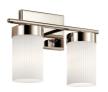

## Product/Ordering Information

| SKU    | 55112PN         |
|--------|-----------------|
| Finish | Polished Nickel |
| Style  | Art Deco        |
| UPC    | 783927001601    |

# **Finish Options**

Brushed Natural Brass

Polished Nickel

<u>55112BNB</u>

<u>55111BNB</u>

<u>55111PN</u>

<u>52431BNB</u>

<u>52431PN</u>