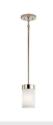

## Product/Ordering Information

| SKU    | 55112PN         |
|--------|-----------------|
| Finish | Polished Nickel |
| Style  | Art Deco        |
| UPC    | 783927001601    |

# **Finish Options**

Brushed Natural Brass

Polished Nickel

<u>55112BNB</u>

<u>55111BNB</u>

<u>55111PN</u>

<u>52431BNB</u>

<u>52431PN</u>