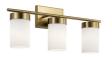

# **Finish Options**

Brushed Natural Brass

Polished Nickel

<u>55112BNB</u>

<u>55111BNB</u>

<u>55111PN</u>

<u>52431BNB</u>

<u>52431PN</u>