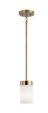

## Product/Ordering Information

| SKU    | 55112PN         |
|--------|-----------------|
| Finish | Polished Nickel |
| Style  | Art Deco        |
| UPC    | 783927001601    |

# **Finish Options**

Brushed Natural Brass

Polished Nickel

<u>55112BNB</u>

<u>55111BNB</u>

<u>55111PN</u>

<u>52431BNB</u>

<u>52431PN</u>