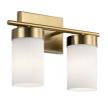

# **Finish Options**

Brushed Natural Brass

Polished Nickel

<u>55112BNB</u>

<u>55111BNB</u>

<u>55111PN</u>

<u>52431BNB</u>

<u>52431PN</u>