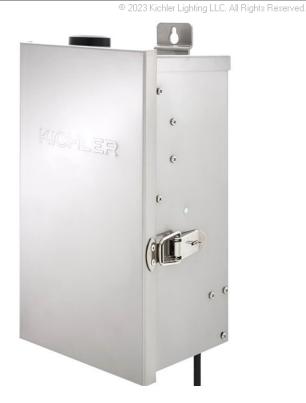

## Smart Control 300W Low Voltage Transformer

15SCT300SS

**SPECIFICATIONS** 

### **FIXTURE ATTRIBUTES**

Location Rating

| Housing                      |                 |
|------------------------------|-----------------|
| Primary Material             | Stainless Steel |
| Product/Ordering Information |                 |
| SKU                          | 15SCT300SS      |
| Finish                       | Stainless Steel |

#### **Finish Options**

UPC

Stainless Steel