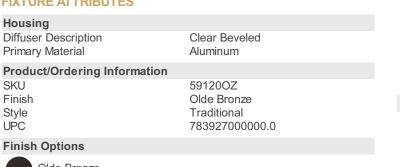

#### **Mounting/Installation**

Connector Interior/Exterior Lead Wire Length Location Rating Mounting Weight Wire Connectors

**Diffuser Description** 

**Primary Material** 

Housing

SKU

Finish

Style

UPC

Yes EXTERIOR 27" Wet 13.50 LBS Wire Nuts

#### **FIXTURE ATTRIBUTES**

**Finish Options** Olde Bronze

Textured Black