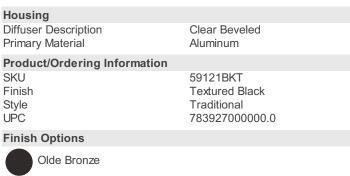

#### **Mounting/Installation**

Connector Interior/Exterior Lead Wire Length Location Rating Mounting Weight Wire Connectors

SKU

Finish

Style

UPC

Yes **EXTERIOR** 35" Wet 20.68 LBS Wire Nuts

# © 2023 Kichler Lighting LLC. All Rights Reserved.

59121BKT