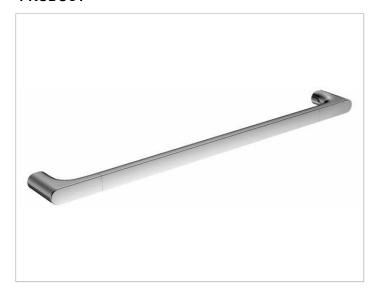

#### **PRODUCT**

### **SURFACE**

brushed nickel

#### **SPECIFICATIONS**

KEUCO Edition 400 towel rail , 11501051000 brushed nickel towel rail, sculptural design, antistatic, easy to clean, axial dimension 38-1/16", total width of 39-3/8", depth 2-13/16", the towel rail is fitted concealed, delivery includes anti-corrosion fixings