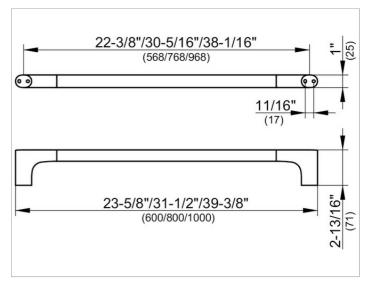

#### **DRAWING**

#### **SPECIFICATIONS**

KEUCO Edition 400 towel rail , 11501051000 brushed nickel towel rail, sculptural design, antistatic, easy to clean, axial dimension 38-1/16", total width of 39-3/8", depth 2-13/16", the towel rail is fitted concealed, delivery includes anti-corrosion fixings