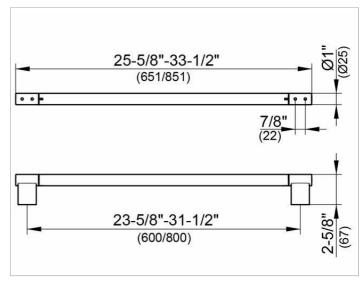

### **DRAWING**

### **SPECIFICATIONS**

KEUCO PLAN towel rail 14901010800 Chrome-plated towel rail, in a stylish yet functional design anti static, easy to clean Centre to centre 31-1/2" with overall width of 33-1/2" Depth 2-5/8"