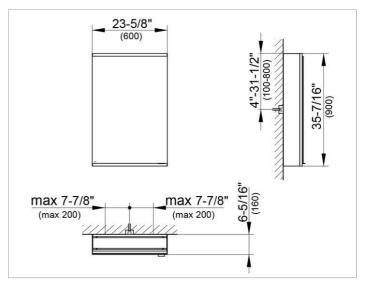

#### DRAWING

#### DIMENSION

23,62 x 35,43 x 6,3 "

 Warranty: KEUCO products are covered by a 5-year manufacturer's warranty, in effect from the date of purchase. During this time, proven product defects will be remedied free of charge. Warranty claims must be filed in writing, including a detailed description of the defect immediately after a defect has occurred. For a copy of our detailed product warranty policy, please contact us at office-usa@keuco.com.
Installation: KEUCO products must be installed by a qualified professional in accordance with the respective installation guidelines and any applicable federal / local building codes and regulations.