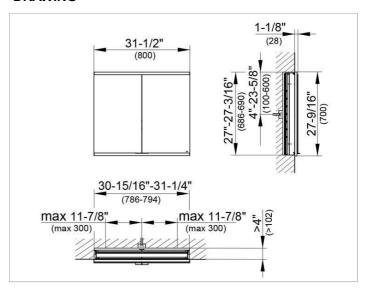

#### **DRAWING**

### **DIMENSION**

31,5 x 27,56 x 4,72 "

Warranty: KEUCO products are covered by a 5-year manufacturer's warranty, in effect from the date of purchase. During this time, proven product defects will be remedied free of charge. Warranty claims must be filed in writing, including a detailed description of the defect immediately after a defect has occurred. For a copy of our detailed product warranty policy, please contact us at office-usa@keuco.com.