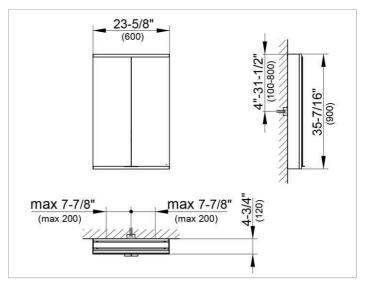

#### DRAWING

#### DIMENSION

23,62 x 35,43 x 4,72 "

 Warranty: KEUCO products are covered by a 5-year manufacturer's warranty, in effect from the date of purchase. During this time, proven product defects will be remedied free of charge. Warranty claims must be filed in writing, including a detailed description of the defect immediately after a defect has occurred. For a copy of our detailed product warranty policy, please contact us at office-usa@keuco.com.
Installation: KEUCO products must be installed by a qualified professional in accordance with the respective installation guidelines and any applicable federal / local building codes and regulations.