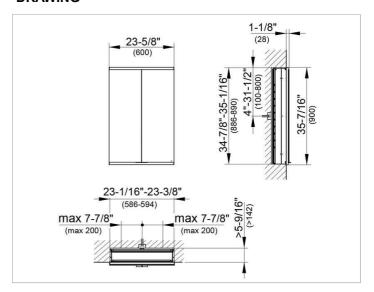

### **DRAWING**

EEK: A++, A+, A,

### **DIMENSION**

23,62 x 35,43 x 6,3 "

Warranty: KEUCO products are covered by a 5-year manufacturer's warranty, in effect from the date of purchase. During this time, proven product defects will be remedied free of charge. Warranty claims must be filed in writing, including a detailed description of the defect immediately after a defect has occurred. For a copy of our detailed product warranty policy, please contact us at office-usa@keuco.com.