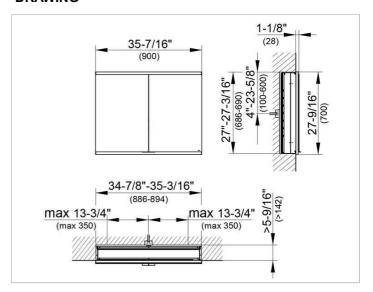

### **DRAWING**

EEK: A++, A+, A,

### **DIMENSION**

35,43 x 27,56 x 6,3 "

Warranty: KEUCO products are covered by a 5-year manufacturer's warranty, in effect from the date of purchase. During this time, proven product defects will be remedied free of charge. Warranty claims must be filed in writing, including a detailed description of the defect immediately after a defect has occurred. For a copy of our detailed product warranty policy, please contact us at office-usa@keuco.com.