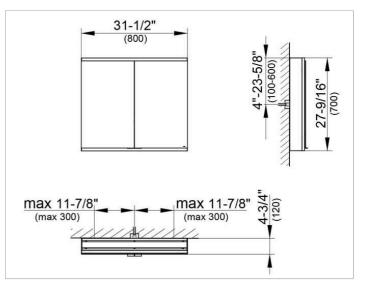

#### DRAWING

#### DIMENSION

31,5 x 27,56 x 4,72 "

 Warranty: KEUCO products are covered by a 5-year manufacturer's warranty, in effect from the date of purchase. During this time, proven product defects will be remedied free of charge. Warranty claims must be filed in writing, including a detailed description of the defect immediately after a defect has occurred. For a copy of our detailed product warranty policy, please contact us at office-usa@keuco.com.
Installation: KEUCO products must be installed by a qualified professional in accordance with the respective installation guidelines and any applicable federal / local building codes and regulations.