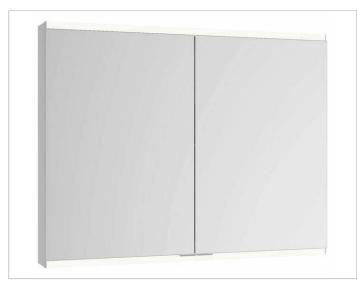

# PRODUCT DATA SHEET

# KEUCO

# Royal Modular 2.0 800211080005300 Mirror cabinet

### PRODUCT



#### DRAWING



#### EEK: A++, A+, A ,

## SURFACE

silver anodized

#### DIMENSION

31,5 x 27,56 x 4,72 "

 Warranty: KEUCO products are covered by a 5-year manufacturer's warranty, in effect from the date of purchase. During this time, proven product defects will be remedied free of charge. Warranty claims must be filed in writing, including a detailed description of the defect immediately after a defect has occurred. For a copy of our detailed product warranty policy, please contact us at office-usa@keuco.com.
Installation: KEUCO products must be installed by a qualified professional in accordance with the respective installation guidelines and any applicable federal / local building codes and regulations.