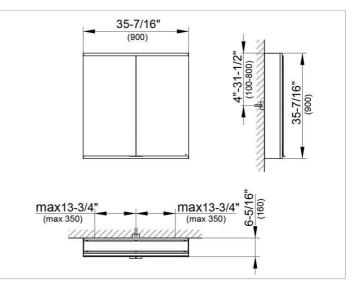

#### DIMENSION

35,43 x 35,43 x 6,3 "

 Warranty: KEUCO products are covered by a 5-year manufacturer's warranty, in effect from the date of purchase. During this time, proven product defects will be remedied free of charge. Warranty claims must be filed in writing, including a detailed description of the defect immediately after a defect has occurred. For a copy of our detailed product warranty policy, please contact us at office-usa@keuco.com.
Installation: KEUCO products must be installed by a qualified professional in accordance with the respective installation guidelines and any applicable federal / local building codes and regulations.