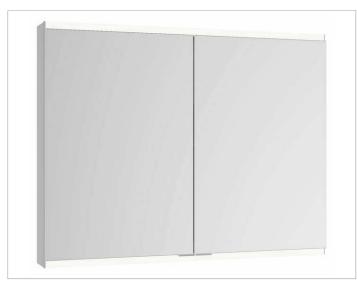

## Royal Modular 2.0 800211091105000 Mirror cabinet

## SURFACE

silver anodized