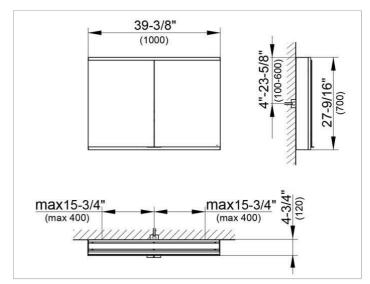

#### **DRAWING**

EEK: A++, A+, A,

#### **DIMENSION**

39,37 x 27,56 x 4,72 "

Warranty: KEUCO products are covered by a 5-year manufacturer's warranty, in effect from the date of purchase. During this time, proven product defects will be remedied free of charge. Warranty claims must be filed in writing, including a detailed description of the defect immediately after a defect has occurred. For a copy of our detailed product warranty policy, please contact us at office-usa@keuco.com.