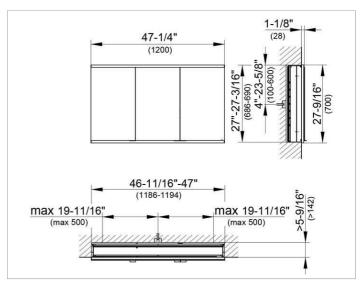

#### **DRAWING**

### **DIMENSION**

47,24 x 27,56 x 6,3 "

Warranty: KEUCO products are covered by a 5-year manufacturer's warranty, in effect from the date of purchase. During this time, proven product defects will be remedied free of charge. Warranty claims must be filed in writing, including a detailed description of the defect immediately after a defect has occurred. For a copy of our detailed product warranty policy, please contact us at office-usa@keuco.com.