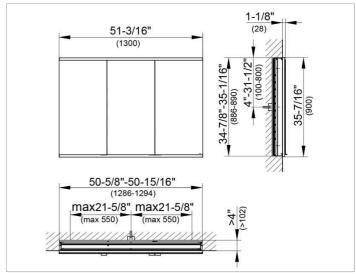

#### **DRAWING**

### **DIMENSION**

51,18 x 35,43 x 6,3 "

Warranty: KEUCO products are covered by a 5-year manufacturer's warranty, in effect from the date of purchase. During this time, proven product defects will be remedied free of charge. Warranty claims must be filed in writing, including a detailed description of the defect immediately after a defect has occurred. For a copy of our detailed product warranty policy, please contact us at office-usa@keuco.com.