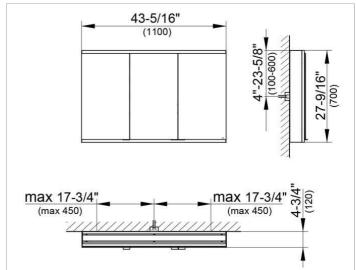

#### **DRAWING**

### **DIMENSION**

43,31 x 27,56 x 6,3 "

Warranty: KEUCO products are covered by a 5-year manufacturer's warranty, in effect from the date of purchase. During this time, proven product defects will be remedied free of charge. Warranty claims must be filed in writing, including a detailed description of the defect immediately after a defect has occurred. For a copy of our detailed product warranty policy, please contact us at office-usa@keuco.com.