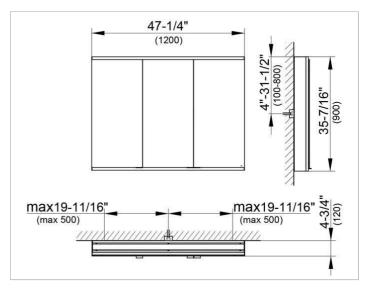

#### DRAWING

#### DIMENSION

47,24 x 35,43 x 4,72 "

 Warranty:
 KEUCO products are covered by a 5-year manufacturer's warranty, in effect from the date of purchase. During this time, proven product defects will be remedied free of charge.