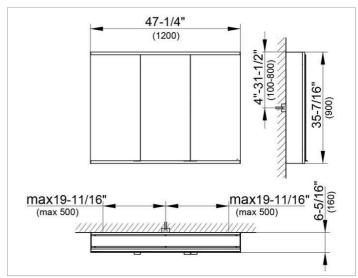

#### **DRAWING**

### **DIMENSION**

47,24 x 35,43 x 6,3 "

Warranty: KEUCO products are covered by a 5-year manufacturer's warranty, in effect from the date of purchase. During this time, proven product defects will be remedied free of charge. Warranty claims must be filed in writing, including a detailed description of the defect immediately after a defect has occurred. For a copy of our detailed product warranty policy, please contact us at office-usa@keuco.com.