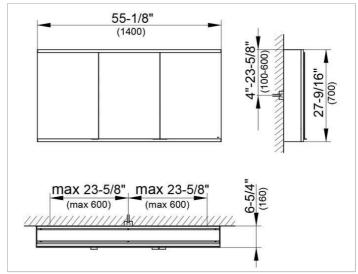

#### **DRAWING**

### **DIMENSION**

55,12 x 27,56 x 6,3 "

Warranty: KEUCO products are covered by a 5-year manufacturer's warranty, in effect from the date of purchase. During this time, proven product defects will be remedied free of charge. Warranty claims must be filed in writing, including a detailed description of the defect immediately after a defect has occurred. For a copy of our detailed product warranty policy, please contact us at office-usa@keuco.com.