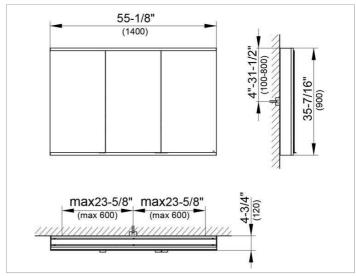

#### **DRAWING**

### **DIMENSION**

55,12 x 35,43 x 4,72 "

Warranty: KEUCO products are covered by a 5-year manufacturer's warranty, in effect from the date of purchase. During this time, proven product defects will be remedied free of charge. Warranty claims must be filed in writing, including a detailed description of the defect immediately after a defect has occurred. For a copy of our detailed product warranty policy, please contact us at office-usa@keuco.com.