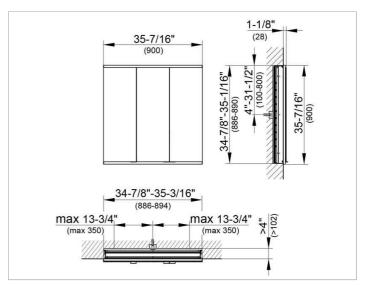

### **DRAWING**

EEK: A++, A+, A,

### **DIMENSION**

35,43 x 35,43 x 4,72 "

Warranty: KEUCO products are covered by a 5-year manufacturer's warranty, in effect from the date of purchase. During this time, proven product defects will be remedied free of charge. Warranty claims must be filed in writing, including a detailed description of the defect immediately after a defect has occurred. For a copy of our detailed product warranty policy, please contact us at office-usa@keuco.com.