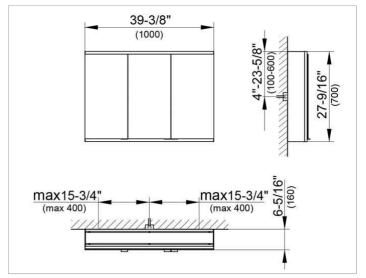

### **DRAWING**

EEK: A++, A+, A,

### **DIMENSION**

39,37 x 27,56 x 6,3 "

Warranty: KEUCO products are covered by a 5-year manufacturer's warranty, in effect from the date of purchase. During this time, proven product defects will be remedied free of charge. Warranty claims must be filed in writing, including a detailed description of the defect immediately after a defect has occurred. For a copy of our detailed product warranty policy, please contact us at office-usa@keuco.com.