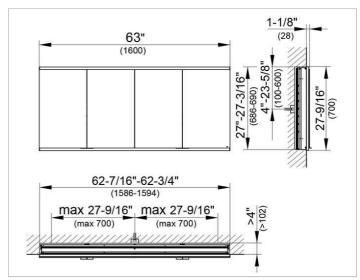

### **DRAWING**

EEK: A++, A+, A,

### **DIMENSION**

62,99 x 27,56 x 4,72 "

Warranty: KEUCO products are covered by a 5-year manufacturer's warranty, in effect from the date of purchase. During this time, proven product defects will be remedied free of charge. Warranty claims must be filed in writing, including a detailed description of the defect immediately after a defect has occurred. For a copy of our detailed product warranty policy, please contact us at office-usa@keuco.com.