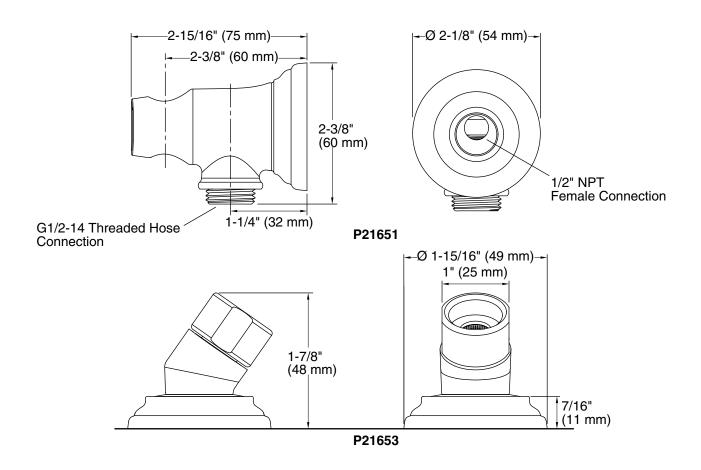

## **FEATURES**

P21651, P21653

- Solid metal construction for durability and reliability
- Integrated supply and holder
- Clean look with reduced number of components needed in the shower space
- Complements Kallista faucets and fixtures

| SPECIFIED MODEL |                                                       |                      |                    |                     |
|-----------------|-------------------------------------------------------|----------------------|--------------------|---------------------|
| Model           | Description                                           | Finishes             |                    |                     |
| P21651-00       | Traditional Wall Bracket with Integrated Supply Elbow | ☐ CP Polished Chrome | ☐ AD Nickel Silver | ☐ 24K Polished Gold |
|                 |                                                       | ☐ AG Brushed Nickel  | ☐ W7 Black Nickel  | ☐ BCH Blush Bronze  |
| P21653-00       | Traditional Deck-Mounted Handshower Trim              | ☐ CP Polished Chrome | ☐ AD Nickel Silver | ☐ 24K Polished Gold |
|                 |                                                       | ☐ AG Brushed Nickel  | ☐ W7 Black Nickel  | ☐ BCH Blush Bronze  |