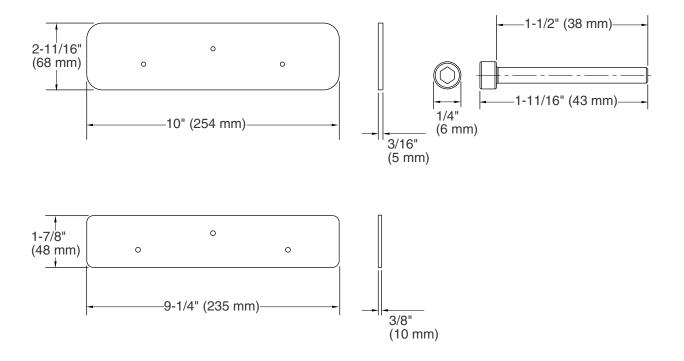

| Colors/Finishes |
|--------|--------------------------------|-----------------|
| K-7117 | Slotted overflow seal test kit | □ NA            |

# **Product Specification**

The slotted overflow seal test kit shall assist in performing a pressure test on drain, waste, and vent (DWV) systems and water supply lines. Product shall include a seal, a plate, and cap screws. Product is intended for use with K-7271 and K-7272 slotted overflow bath drains. Slotted overflow seal test kit shall be Kohler Model K-7117-NA.

#### **Installation Notes**

Install this product according to the installation guide.

Pressurize drain, water, and vent (DWV) systems and water supply lines according to local codes.

Perform the pressure test **before** covering the new plumbing with finished wall material.



## **Product Diagram**