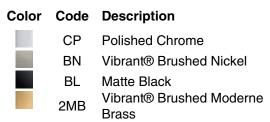

# **KOHLER**<sub>®</sub>

### Features

• Coordinates with Tone faucets, accessories, and showering components to complete your bathroom.

#### Material

- Premium metal construction for durability and reliability.
- KOHLER finishes resist corrosion and tarnishing.

#### **Recommended Products/Accessories**

K-23723 Faucet cleaner

#### **Included Components**

Additional Components: Mounting hardware



Codes/Standards None Applicable

KOHLER<sup>®</sup> Faucet Lifetime Limited Warranty

See website for detailed warranty information.

## **Available Colors/Finishes**

Color tiles intended for reference only.









## **Technical Information**

All product dimensions are nominal. Material: Zinc