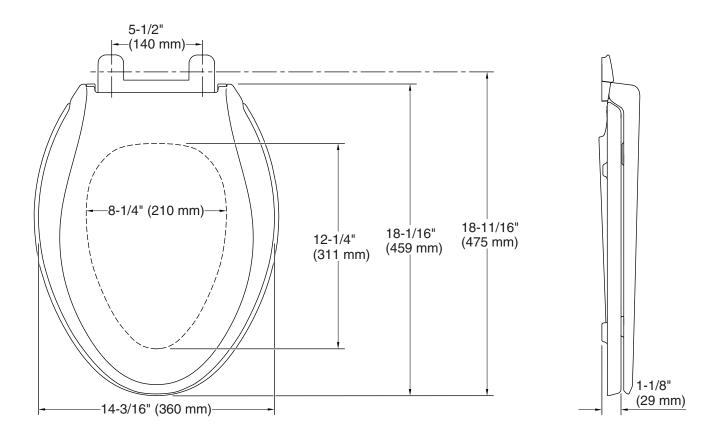

### **Technical Information**

All product dimensions are nominal.Seat shape type:ElongatedSeat front type:Closed-frontSeat-mounting<br/>holes:5-1/2" (140 mm)