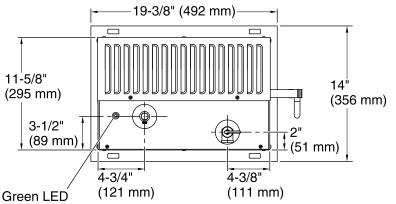

### Invigoration® Series

26 kW Steam Generator **K-5546** 

Minimum required access panel is 24" (610 mm) L x 15" (381 mm) H.

Allow for a minimum of 12" (305 mm) of space around all sides of the steam generator.

Allow for the drain/spill pan.

KOHLER® drain pan (shown) sold separately.