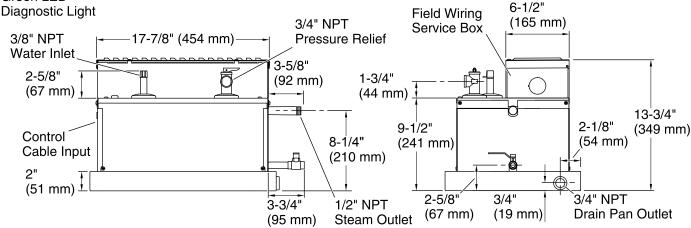

### Invigoration® Series

26 kW Steam Generator **K-5546** 

Minimum required access panel is 24" (610 mm) L x 15" (381 mm) H.

Allow for a minimum of 12" (305 mm) of space around all sides of the steam generator.

#### **Required Electrical Service**

Two dedicated non-GFCI circuits required.

Steam Generator: 240 V, 80 A, 60 Hz

Steam Generator: 240 V, 80 A, 60 Hz

#### **Technical Information**

All product dimensions are nominal.

Power source: Hardwire - AC, not includedHardwire - AC,

not included

Electrical component Steam Generator: 240 V, 60 Hz, 13000 W

rating: Steam Generator: 240 V, 60 Hz, 13000 W