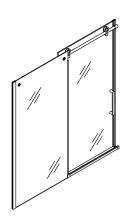

### **Features**

- Sleek, exposed roller design allows for effortless opening and closing of the sliding panel
- Frameless design emphasizes glass and creates a sleek, minimalist look
- Controlled Close<sup>™</sup> innovative soft-close with doubledampening technology eliminates slamming and brings door to a secure close
- Back-to-back 11-1/2" (292 mm) vertical handles
- CleanCoat®+ glass coating creates a hydrophobic barrier that repels water, soap scum, and residue, saving time and protecting shower doors 10 times longer than original CleanCoat. (Based on 2021 internal wear/abrasion testing using a microfiber cloth.)
- Coordinates with other products in the Composed® collection

### Material

- Frameless, heavy 3/8" (10 mm) thick Crystal Clear tempered glass door and in-line panel
- Anodized aluminum prevents rust and corrosion