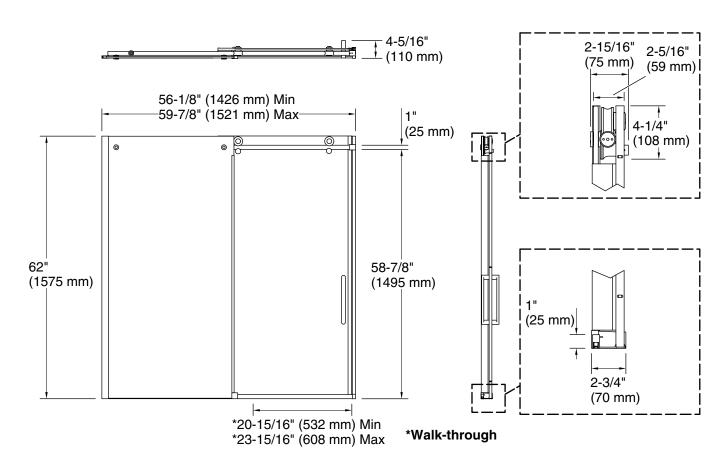

### Installation

- 62" (1575 mm) high, with 58-7/8" (1495 mm) minimum head clearance above bath rim
- Fits opening widths 56-1/8"–59-7/8" (1426 mm–1521 mm)
- 3-3/4" (95.25 mm) width adjustment
- Out-of-plumb adjustability simplifies installation
- Door can be installed to open to the left or right to suit your bathroom layout
- For residential use only
- Not for use in hospitality
- Not for use with cast iron baths

### **Technical Information**

All product dimensions are nominal.

Installation type: For bath installation

Base-To-Wall 3/8" (10 mm)

Radius - Max:

Glass thickness: 3/8" (10 mm)
Glass coating: CleanCoat+

### Notes

The vertical opening should be a minimum of 64" (1626 mm) to allow for installation clearance.