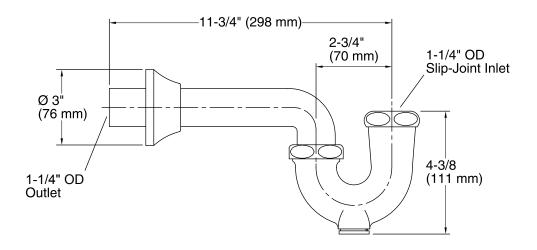

# **KOHLER**, Faucets

#### **Features**

- Adjustable rotation on tube outlet
- Slip-joint inlet
- Cleanout plug
- Flange

#### Material

Cast brass construction



## Codes/Standards

ASME A112.18.2/CSA B125.2 All applicable US Federal and State material regulations

**KOHLER® One-Year Limited Warranty** See website for detailed warranty information.

#### **Available Colors/Finishes**

Color tiles intended for reference only.

| Color | Code | Description     |
|-------|------|-----------------|
|       | CP   | Polished Chrome |
|       | AU   | Polished Gold   |



# **KOHLER**, Faucets



## **Technical Information**

All product dimensions are nominal.

#### **Notes**

Install this product according to the installation guide.