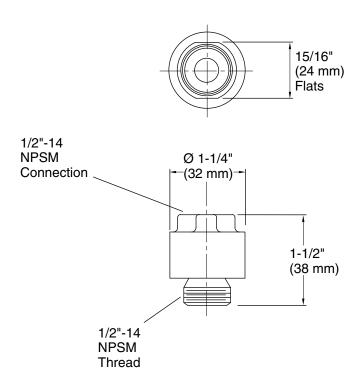

# KOHLER, Faucets

Persona™ Vacuum Breaker K-9660

**Technical Information** All product dimensions are nominal. **Notes** Install this product according to the installation guide.