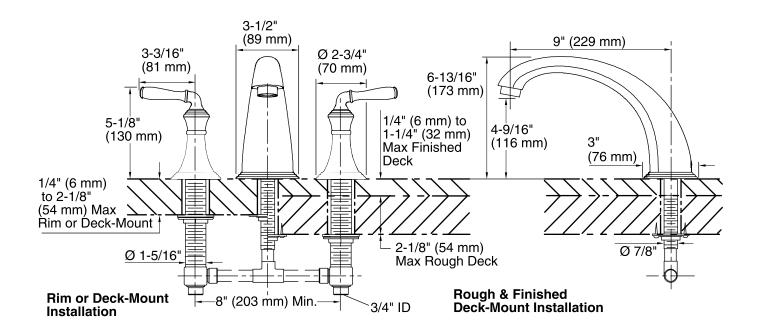

#### **Technical Information**

All product dimensions are nominal. Drain included: No