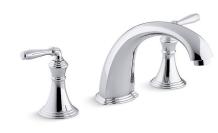

## **Devonshire**®

bath faucet trim, valves required K-T398-4

#### Features

- Two lever handles allow for both volume and temperature control.
- 9" non-diverter spout.
- Coordinates with Devonshire faucets, accessories, and showering components to complete your bathroom.