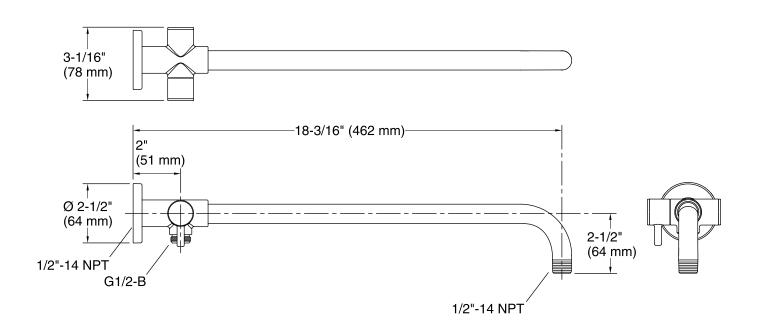

#### **Features**

- Diverter switches water between rainhead or handshower
- 1/2-inch NPT connection
- For use with KOHLER rainheads & handshowers (sold separately)

## Material

- Metal construction
- KOHLER finishes resist corrosion and tarnishing



## Codes/Standards

ASME A112.18.1/CSA B125.1

# KOHLER® Faucet Lifetime Limited Warranty

See website for detailed warranty information.

### Available Color/Finishes

Color tiles intended for reference only.

| Color | Code | Description              |
|-------|------|--------------------------|
|       | CP   | Polished Chrome          |
|       | SN   | Vibrant® Polished Nickel |
|       | BN   | Vibrant® Brushed Nickel  |
|       | BV   | Vibrant® Brushed Bronze  |
|       | 2BZ  | Oil-Rubbed Bronze        |







## **Technical Information**

All product dimensions are nominal.

## **Notes**

Install this product according to the installation guide.